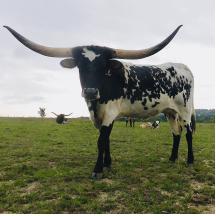

## Double S Bella Czech

Date of Birth: **Registration 1:** Breeder: **Owner:** 

03/19/2021 Pending FHR Longhorns Ben and Niki Stone

Courtesy of Samantha Coots

Bella is developing into an absolutely STUNNING heifer out of 88" 20-Gauge. Not only is she developing black twisty horn, but she's probably the easiest cow out of our whole herd to work. She's got quite the personality! Her quiet demeanor and personality are such a joy to have at our ranch. We look forward to following her as she ages! She will be bred back to Double S Tiger King, Jeremiah 29:11 son and future herd sire owned in partnership with