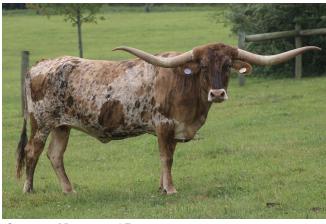

## **DW PAPER TRAIL**

05/11/2020 Date of Birth: Breeder: DCCI

Ben and Niki Stone Owner:

"Lexie" as we call her, is the product of Lloyd Esh's phenomenal breeding program out of Pennsylvania. She is a daughter of the 2200lb Cut'N Dried bull and the 1400lb double-twist Jamboree cow out of Juma. Lexie is currently Al'd to HL Higher for Summer '25 calf. Apart from being an absolute stunner, Lexie is the sweetest, quietest cow on our property. We are super happy to have her in our foundation herd!