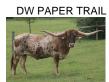

## **DW PAPER TRAIL**

05/11/2020 Date of Birth: Breeder: DCCI

Ben and Niki Stone Owner:

"Lexie" as we call her, is the product of Lloyd Esh's phenomenal breeding program out of Pennsylvania. She is a daughter of the 2200lb Cut'N Dried bull and the 1400lb double-twist Jamboree cow out of Juma. Lexie is currently Al'd to HL Higher for Summer '25 calf. Apart from being an absolute stunner, Lexie is the sweetest, quietest cow on our property. We are super happy to have her in our foundation herd!