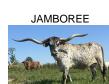

## **DW PAPER TRAIL**

05/11/2020 Date of Birth: Breeder: DCCI

Ben and Niki Stone Owner:

"Lexie" as we call her, is the product of Lloyd Esh's phenomenal breeding program out of Pennsylvania. She is a daughter of the 2200lb Cut'N Dried bull and the 1400lb double-twist Jamboree cow out of Juma. Lexie is currently Al'd to HL Higher for Summer '25 calf. Apart from being an absolute stunner, Lexie is the sweetest, quietest cow on our property. We are super happy to have her in our foundation herd!